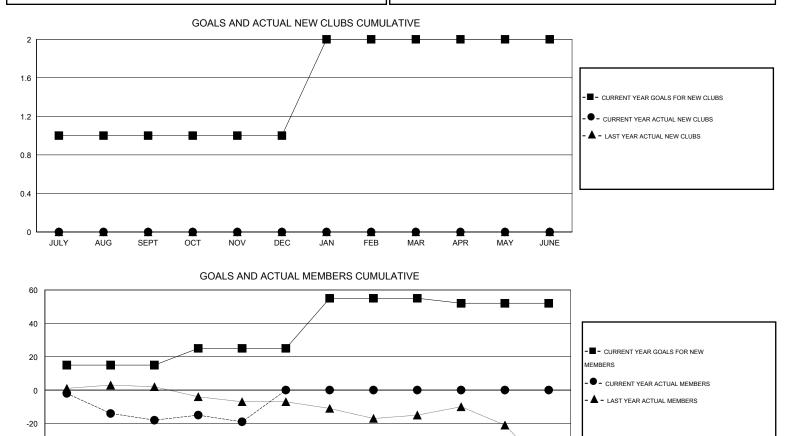

## GMT: THOMAS MATNEY

| Clubs                       |                  |           |                  |                  | Members<br>RESULTS FOR 2016-2017 |                    |                                     |                    |                  |
|-----------------------------|------------------|-----------|------------------|------------------|----------------------------------|--------------------|-------------------------------------|--------------------|------------------|
| RESULTS FOR 2016-2017       |                  |           |                  |                  |                                  |                    |                                     |                    |                  |
| QUARTER                     | NEW CLUB<br>GOAL | NEW CLUBS | DROPPED<br>CLUBS | NET<br>GAIN/LOSS | QUARTER                          | NEW MEMBER<br>GOAL | CHARTER AND<br>NEW MEMBERS<br>ADDED | DROPPED<br>MEMBERS | NET<br>GAIN/LOSS |
| JULY/AUG/SEPT               | 1                | 0         | 0                | 0                | JULY/AUG/SEPT                    | 15                 | 14                                  | 32                 | -18              |
| OCT/NOV/DEC                 | 0                | 0         | 0                | 0                | OCT/NOV/DEC                      | 10<br>30           | 4<br>0                              | 5<br>0             | -1<br>0          |
| JAN/FEB/MAR<br>APR/MAY/JUNE | 0                | 0         | 0                | 0                | JAN/FEB/MAR<br>APR/MAY/JUNE      | -3                 | 0                                   | 0                  | 0                |

-60 JULY AUG SEPT OCT NOV DEC JAN FEB MAR APR MAY JUNE 11 CLUBS OF 30 ADDED 1 OR MORE GENDER DISTRIBUTION DROPPED CLUBS: 0 NEW MEMBERS 498 (74.89%) MALE 167 (25.11%) FEMALE DROPPED MEMBERS DECEASED 4 CLICK HERE FOR HEALTH FAMILY UNIT MEMBERS 148